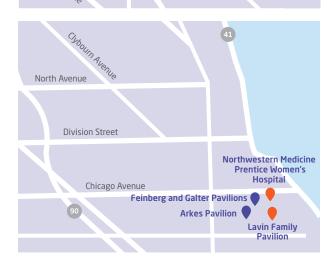

Northwestern Medicine Lakeview 1333 West Belmont Avenue, Chicago

Northwestern Medicine Old Irving Park Outpatient Center 4445 West Irving Park Road, Chicago

Northwestern Medicine Prentice Women's Hospital 250 East Superior Street, Chicago

Northwestern Memorial Hospital Arkes Pavilion 676 North St. Clair Street, Chicago

Northwestern Memorial Hospital Feinberg and Galter Pavilions 251 East Huron Street, Chicago

Northwestern Memorial Hospital Lavin Family Pavilion 259 East Erie Street, 17th Floor, Chicago