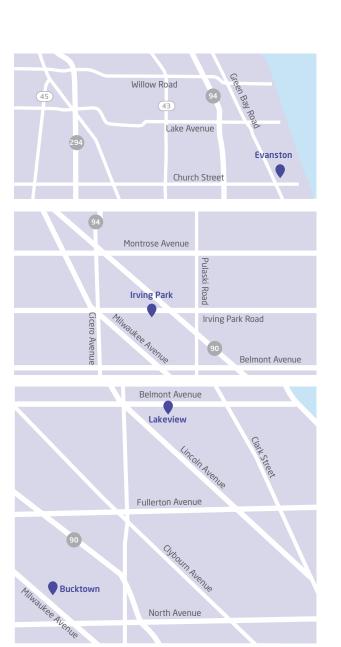

## Diagnostic Imaging Services (continued)

Diagnostic imaging locations in Downtown Chicago and Near Suburbs

Northwestern Medicine Bucktown 1776 North Milwaukee Avenue, Chicago

Northwestern Medicine Diagnostic Imaging Evanston Maple Avenue 1704 Maple Avenue, Suite 100, Evanston

Northwestern Medicine Lakeview 1333 West Belmont Avenue, Chicago

Northwestern Medicine Old Irving Park Outpatient Center 4445 West Irving Park Road, Chicago

Northwestern Medicine Prentice Women's Hospital 250 East Superior Street, Chicago